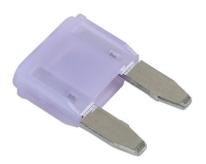

## LED Mini Blade Fuses 3A 25pc

A pack of 3 amp LED mini blade fuses. The patented construction design of intelligent fuses are manufactured and tested to the strict OEM requirements and SAE standards for automotive use. With the built-in LED indicator, a blown fuse can be quickly and easily identified and replaced. Intelligent fuses can replace traditional car fuses without the need of any modification and will provide the same performance.

## **Additional Information**

- 3 amp patented single bi-directional LED mini blade fuses.
- Housing material: PA66 thermoplastic; fuse: zinc alloy.
- Voltage rating: 32V DC max. Interrupting rating: 1000A @ 32V DC.
- Conforms to SAE J2077 & ISO 8820-3. RoHS & REACH compliant.
- Ranges of LED standard blade fuses (Part Nos. 37131 37137) & LED micro 2 blade fuses (Part Nos. 37147 37154) are also available.