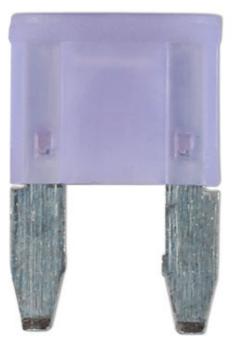

## LED Mini Blade Fuses 3A 25pc

A pack of 3 amp LED mini blade fuses. The patented construction design of intelligent fuses are manufactured and tested to the strict OEM requirements and SAE standards for automotive use. With the built-in LED indicator, a blown fuse can be quickly and easily identified and replaced. Intelligent fuses can replace traditional car fuses without the need of any modification and will provide the same performance.

## **Additional Information**

- 3 amp patented single bi-directional LED mini blade fuses.
- Housing material: PA66 thermoplastic; fuse: zinc alloy.
- Voltage rating: 32V DC max. Interrupting rating: 1000A @ 32V DC.
- Conforms to SAE J2077 & ISO 8820-3. RoHS & REACH compliant.
- Ranges of LED standard blade fuses (Part Nos. 37131 37137) & LED micro 2 blade fuses (Part Nos. 37147 37154) are also available.