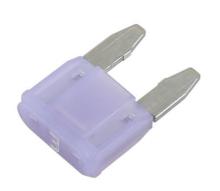

## LED Mini Blade Fuses 3A 25pc

A pack of 3 amp LED mini blade fuses. The patented construction design of intelligent fuses are manufactured and tested to the strict OEM requirements and SAE standards for automotive use. With the built-in LED indicator, a blown fuse can be quickly and easily identified and replaced. Intelligent fuses can replace traditional car fuses without the need of any modification and will provide the same performance.

## **Additional Information**

- 3 amp patented single bi-directional LED mini blade fuses.
- Housing material: PA66 thermoplastic; fuse: zinc alloy.
- Voltage rating: 32V DC max. Interrupting rating: 1000A @ 32V DC.
- Conforms to SAE J2077 & ISO 8820-3. RoHS & REACH compliant.
- Ranges of LED standard blade fuses (Part Nos. 37131 37137) & LED micro 2 blade fuses (Part Nos. 37147 37154) are also available.